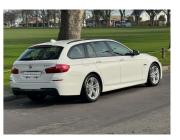

## 2014 BMW 523i Touring M Sport

Purchase Price

## Body Style 5 door, Station Wagon Odometer 52,700 km Engine 2000 cc Fuel Type Petrol Transmission Automatic Wheels -VIN WBA5G12030D387802 Interior

-

Safety

-

Reg No.

-

Ext Colour

Alpine White