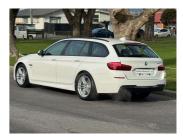

## 2014 BMW 523i Touring M Sport

Purchase Price

## **Top features**

- » Cruise Control
- » electric seats
- » paddle shift
- » Reversing Camera

## Body Style 5 door, Station Wagon Odometer 52,700 km Engine 2000 cc Fuel Type Petrol Transmission Automatic Wheels -VIN WBA5G12030D387802 Interior

-

Safety

-

Reg No.

-

Ext Colour

Alpine White