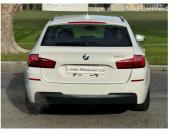

## 2014 BMW 523i Touring M Sport

Purchase Price

## Body Style 5 door, Station Wagon Odometer 52,700 km Engine 2000 cc Fuel Type Petrol Transmission Automatic Wheels -VIN WBA5G12030D387802 Interior

-

Safety

-

Reg No.

-

Ext Colour

Alpine White