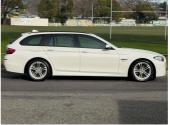

## 2014 BMW 523i Touring M Sport

Purchase Price

## Body Style 5 door, Station Wagon Odometer 52,700 km Engine 2000 cc Fuel Type Petrol Transmission Automatic Wheels -VIN WBA5G12030D387802 Interior

-

Safety

-

Reg No.

-

Ext Colour

Alpine White