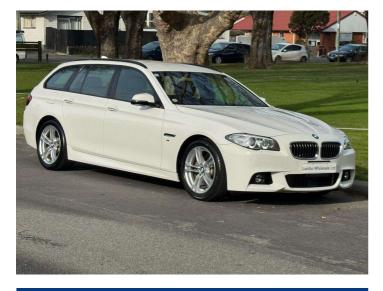

## 2014 BMW 523i Touring M Sport

Purchase Price

## Body Style 5 door, Station Wagon Odometer 52,700 km Engine 2000 cc Fuel Type Petrol Transmission Automatic Wheels -VIN WBA5G12030D387802 Interior

-

Safety

-

Reg No.

-

Ext Colour

Alpine White